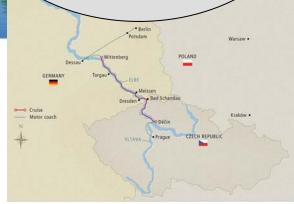

## **CRUISE ITINERARY**

Day 1-2 Prague

Day 3 Prague/ Decin

Day 4 Bad Schandau/Elbe River/Dresden

Day 5 Dresden

Day 6 Meissen/Torgau

Day 7 Wittenburg

Day 8 Wittenburg/Dessau/Potsdam/Berlin

Day 9 Berlin

Day 10 Berlin