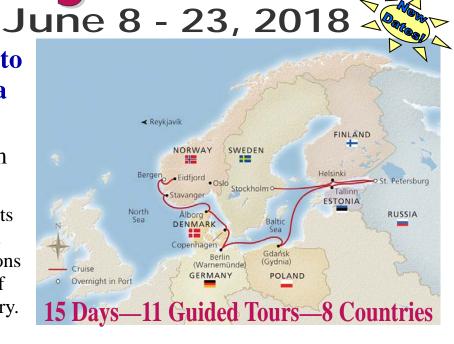

## **CRUISE ITINERARY**

Day 1 Stockholm, Sweden
Day 2 Stockholm, Sweden
Day 3 Helsinki, Finland
Day 4 St. Petersburg, Russia
Day 5 St. Petersburg, Russia
Day 6 Tallinn, Estonia
Day 9 Berlin, Germany
Day 10 Copenhagen, Denmark
Day 11 Alborg, Denmark
Day 12 Stavanger, Norway
Day 13 Eidfjord, Norway
Day 14 Bergen, Norway
Day 15 Bergen, Norway
Day 15 Bergen, Norway