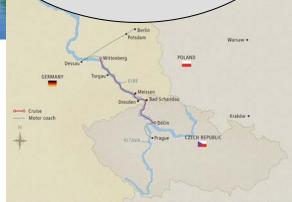

## **CRUISE ITINERARY**

Day 1-2 Prague

Day 3 Prague/ Decin

Day 4 Bad Schandau/Elbe River/Dresden

Day 5 Dresden

Day 6 Meissen/Torgau

Day 7 Wittenburg

Day 8 Wittenburg/Dessau/Potsdam/Berlin